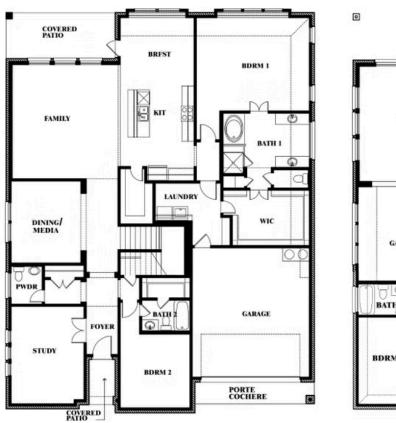

# Bellflower IV Opt. Bed 5/Bath 4 at Media

This brochure is for general informational purposes and is to be used as a guide only. Changes may be made during the development process and floorplans, dimensions, fixtures, fittings, finishes and specifications are subject to change without notice. Window placement, balcony configuration, wardrobe sizes and living areas may vary slightly within each plan type. EQUAL HOUSING OPPORTUNITY