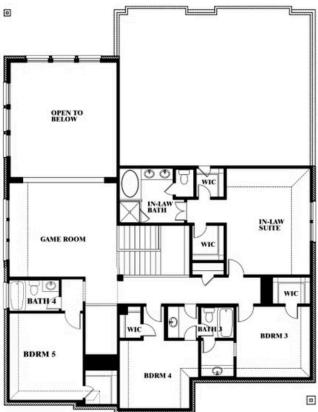

# Bellflower IV Opt. Bed 5/Bath 4 at Media

This brochure is for general informational purposes and is to be used as a guide only. Changes may be made during the development process and floorplans, dimensions, fixtures, fittings, finishes and specifications are subject to change without notice. Window placement, balcony configuration, wardrobe sizes and living areas may vary slightly within each plan type. EQUAL HOUSING OPPORTUNITY