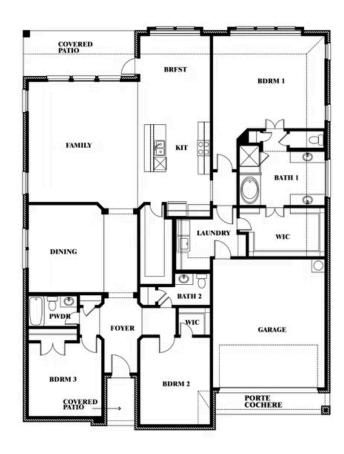

## **Caraway**

CLASSIC SERIES

**SUNSET RIDGE** 

200 CIENNA COURT, ALVARADO, TX 76009

**HOMES FROM** 

\$399,990

**2,519** SOUARE FEET

BEDROOMS

2.5
BATHROOMS

2

CAR GARAGE

Caraway