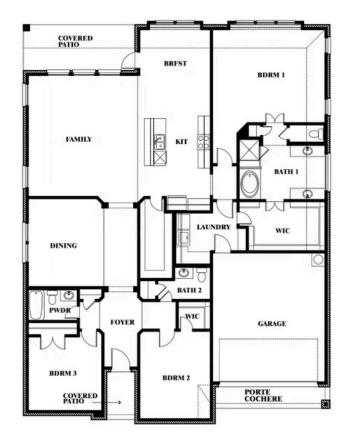

# Caraway

CLASSIC SERIES

**SUNSET RIDGE** 

200 CIENNA COURT, ALVARADO, TX 76009

**HOMES FROM** 

\$390,990

**2,519** SOUARE FEET

BEDROOMS

#### **SUNSET RIDGE**

200 CIENNA COURT, ALVARADO, TX 76009

This brochure is for general informational purposes and is to be used as a guide only. Changes may be made during the development process and floorplans, dimensions, fixtures, fittings, finishes and specifications are subject to change without notice. Window placement, balcony configuration, wardrobe sizes and living areas may vary slightly within each plan type. EQUAL HOUSING OPPORTUNITY