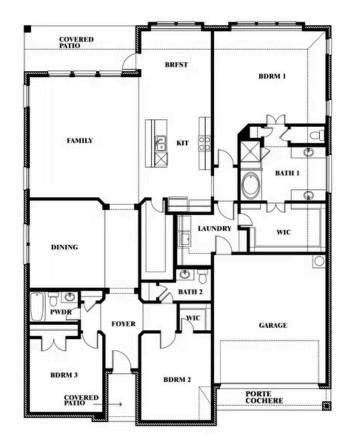

# 202 Cienna Court

ALVARADO, TX 76009 SUNSET RIDGE

CARAWAY FLOOR PLAN

2521 SOUARE FEET

**3** BEDROOMS

2.5
BATHROOMS

**2** CAR GARAGE

A one-story home featuring 3 bedrooms, 2.5 baths, and a dining area. Other configurations include a media room or 4th bedroom option in lieu of the dining room and a study or guest suite option at bedroom 2.

#### CARAWAY FLOOR PLAN