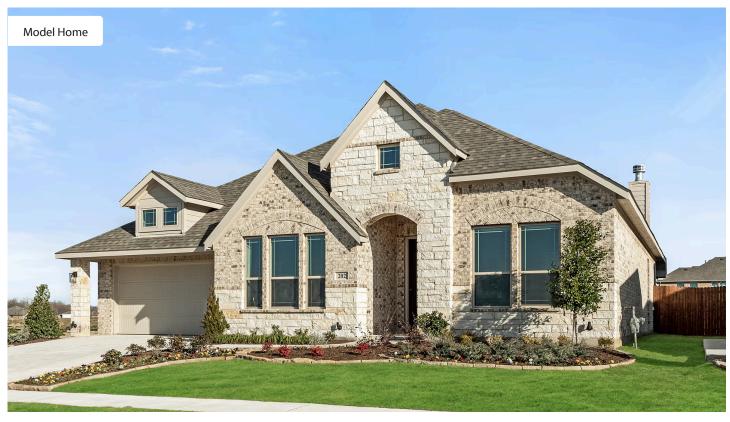

# 202 Cienna Court

ALVARADO, TX 76009 SUNSET RIDGE

CARAWAY FLOOR PLAN

2521 SOUARE FEET

**3** BEDROOMS

2.5
BATHROOMS

**2** CAR GARAGE

A one-story home featuring 3 bedrooms, 2.5 baths, and a dining area. Other configurations include a media room or 4th bedroom option in lieu of the dining room and a study or guest suite option at bedroom 2.