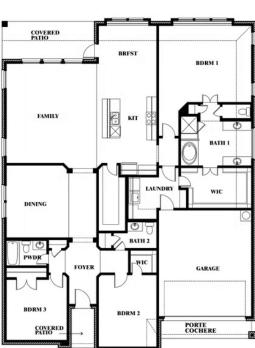

## 202 Cienna Court

ALVARADO, TX 76009

**SUNSET RIDGE** 

CARAWAY FLOOR PLAN

2521 SOUARE FEET

**3** BEDROOMS

**2.5** BATHROOMS

2 CAR GARAGE

CARAWAY | Classic Series

A one-story home featuring 3 Bedrooms, 2.5 baths, and a dining area. Other configurations include a media room or 4th bedroom option in lieu of the dining room or a study or guest suite option at bedroom 2.