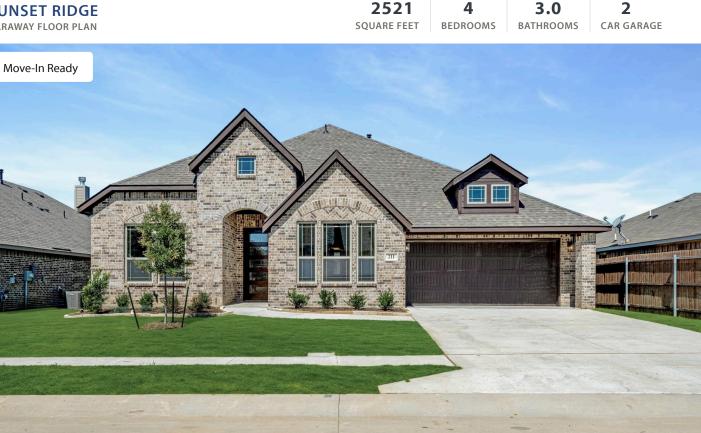

## BLOOMFIELD HOMES

COMMUNITY SALES MANAGER Bryce Mitchell CELL: (682) 266-7677 SALES OFFICE: (817) 989-9256

Introducing Bloomfield's Caraway plan, a beautifully designed home featuring 4 bedrooms, 3 baths, and a full 2-car garage, all situated on an interior lot with a striking all-brick facade and enhanced exterior lighting. The open-concept layout is elevated by upgraded Wood-look Tile flooring that flows seamlessly throughout, complementing the natural light streaming through large windows in the inviting Family Room. A stunning Tile-to-Ceiling Fireplace with a gas starter and wood-burning option serves as a captivating focal point. The upgraded Deluxe Kitchen is a chef's dream, showcasing elegant upgraded Granite countertops in both the kitchen and baths, built-in stainless steel appliances with gas cooking, and a spacious walk-in pantry for ultimate convenience. The Primary Suite offers serene backyard views and boasts a luxurious ensuite with dual vanities and a walk-in closet that provides secondary access to the laundry room. An 8' Front Door adds to the home's curb appeal, while a covered patio with a gas stub is perfect for outdoor entertaining. Completing the experience, community trails offer scenic outdoor enjoyment. Visit Bloomfield at Sunset Ridge today to explore this charming home!