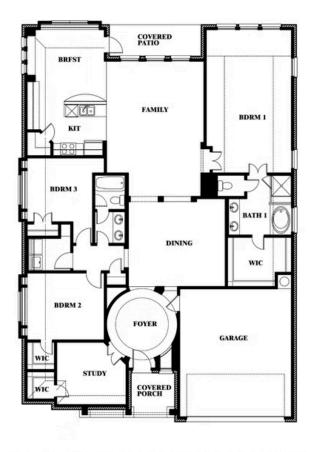

# Carolina

**CLASSIC SERIES** 

**SUNSET RIDGE** 

200 CIENNA COURT, ALVARADO, TX 76009

**HOMES FROM** 

\$379,990

**2,313** SOUARE FEET

BEDROOMS

2.0
BATHROOMS

2

CAR GARAGE

Carolina