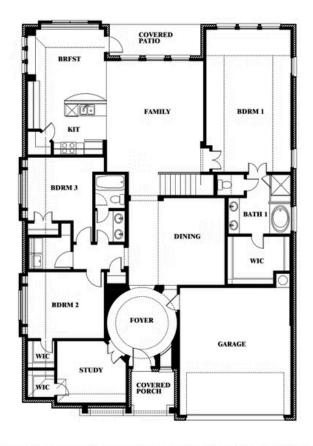

# **Carolina III**

**CLASSIC SERIES** 

**SUNSET RIDGE** 

200 CIENNA COURT, ALVARADO, TX 76009

**HOMES FROM** 

\$426,990

3,067 SOUARE FEET

**4**BEDROOMS

3.0 BATHROOMS

**2** CAR GARAGE

### Carolina III

This brochure is for general informational purposes and is to be used as a guide only. Changes may be made during the development process and floorplans, dimensions, fixtures, fittings, finishes and specifications are subject to change without notice. Window placement, balcony configuration, wardrobe sizes and living areas may vary slightly within each plan type. EQUAL HOUSING OPPORTUNITY