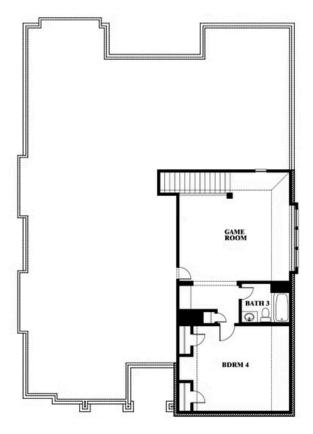

# **Carolina III**

**CLASSIC SERIES** 

**SUNSET RIDGE** 

200 CIENNA COURT, ALVARADO, TX 76009

**HOMES FROM** 

\$426,990

3,067 SOUARE FEET

**4**BEDROOMS

3.0 BATHROOMS

**2** CAR GARAGE

### Carolina III

This brochure is for general informational purposes and is to be used as a guide only. Changes may be made during the development process and floorplans, dimensions, fixtures, fittings, finishes and specifications are subject to change without notice. Window placement, balcony configuration, wardrobe sizes and living areas may vary slightly within each plan type. EQUAL HOUSING OPPORTUNITY