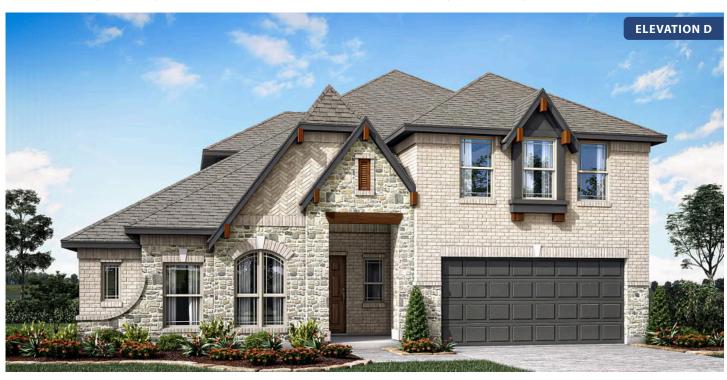

# **Carolina IV**

**CLASSIC SERIES** 

**SUNSET RIDGE** 

200 CIENNA COURT, ALVARADO, TX 76009

**HOMES FROM** 

\$439,990

3,280 SOUARE FEET

# BEDROOMS 3.0 BATHROOMS

2

CAR GARAGE

## Carolina IV

#### **SUNSET RIDGE**

200 CIENNA COURT, ALVARADO, TX 76009