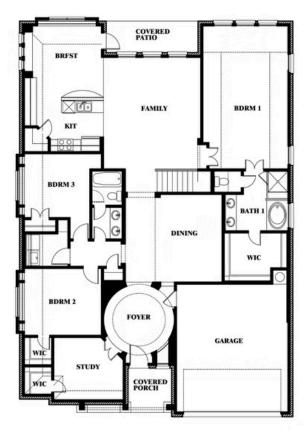

# **Carolina IV**

**CLASSIC SERIES** 

**SUNSET RIDGE** 

200 CIENNA COURT, ALVARADO, TX 76009

**HOMES FROM** 

\$439,990

3,280 SOUARE FEET

# BEDROOMS 3.0 BATHROOMS

2

CAR GARAGE