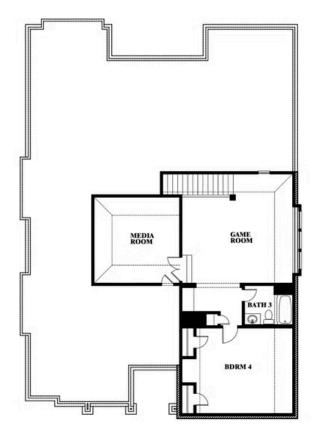

# **Carolina IV**

**CLASSIC SERIES** 

**SUNSET RIDGE** 

200 CIENNA COURT, ALVARADO, TX 76009

**HOMES FROM** 

\$439,990

3,280 SOUARE FEET

# BEDROOMS 3.0 BATHROOMS

2

CAR GARAGE