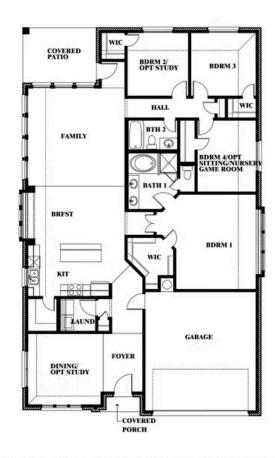

## **Cypress**

**CLASSIC SERIES** 

**SUNSET RIDGE** 

200 CIENNA COURT, ALVARADO, TX 76009

**HOMES FROM** 

\$359,990

2,038 SOUARE FEET

# BEDROOMS 2.0
BATHROOMS

2

CAR GARAGE

**Cypress** 