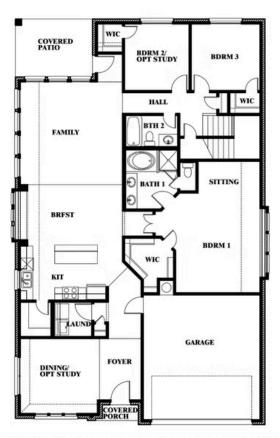

# **Cypress II**

**CLASSIC SERIES** 

**SUNSET RIDGE** 

200 CIENNA COURT, ALVARADO, TX 76009

**HOMES FROM** 

\$389,990

**2,454** SOUARE FEET

BEDROOMS

3.0 BATHROOMS

2

CAR GARAGE