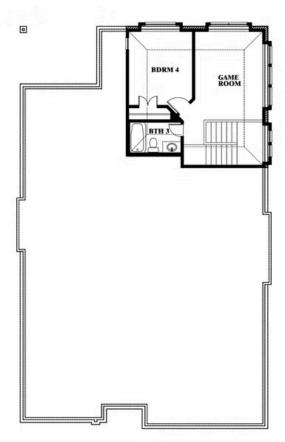

# **Cypress II**

**CLASSIC SERIES** 

**SUNSET RIDGE** 

200 CIENNA COURT, ALVARADO, TX 76009

**HOMES FROM** 

\$389,990

**2,454** SOUARE FEET

BEDROOMS

3.0 BATHROOMS

2

CAR GARAGE