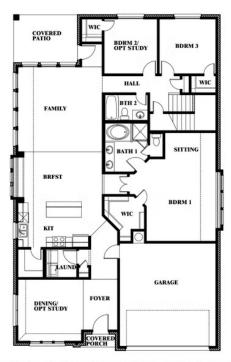

# **Cypress II**

**CLASSIC SERIES** 

**SUNSET RIDGE** 

200 CIENNA COURT, ALVARADO, TX 76009

**HOMES FROM** 

\$387,990

**2,454** SOUARE FEET

# BEDROOMS 3.0
BATHROOMS

**2** CAR GARAGE