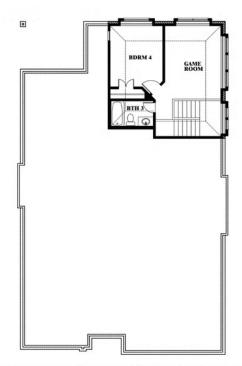

# **Cypress II**

**CLASSIC SERIES** 

**SUNSET RIDGE** 

200 CIENNA COURT, ALVARADO, TX 76009

**HOMES FROM** 

\$387,990

**2,454** SOUARE FEET

# BEDROOMS 3.0
BATHROOMS

**2** CAR GARAGE