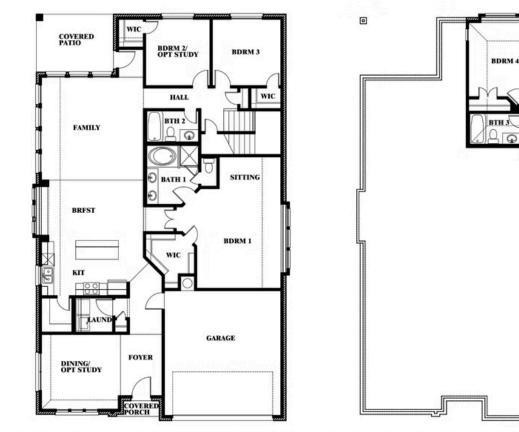

## 200 Cienna Court

ALVARADO, TX 76009

SUNSET RIDGE CYPRESS II FLOOR PLAN

Sales Model

2462 3.0 SQUARE FEET BEDROOMS BATHROOMS

CAR GARAGE

The Classic Series Cypress II floor plan is a two-story home with 4 bedrooms and 3 bathrooms. Features of this plan include a covered porch, formal dining or study, a large family room, an open kitchen with custom cabinets and island, a primary suite with walk-in closet and garden tub, and an upstairs game room. Contact us or visit our model home for more information about building this plan.

## Cypress II

GAME