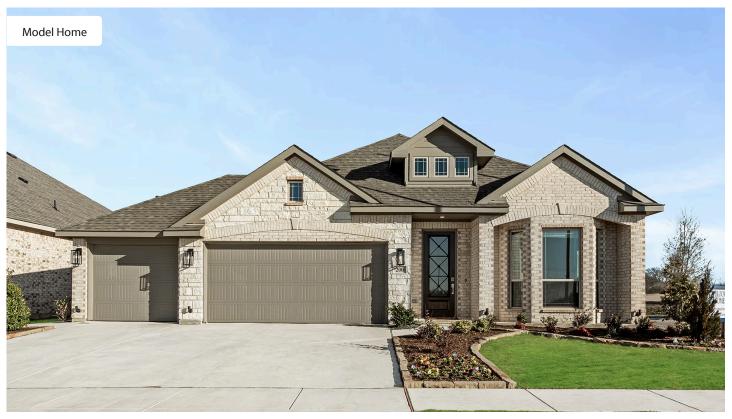

## 200 Cienna Court

ALVARADO, TX 76009

SUNSET RIDGE CYPRESS II FLOOR PLAN

Sales Model

2462 3.0 SQUARE FEET BEDROOMS BATHROOMS

CAR GARAGE

The Classic Series Cypress II floor plan is a two-story home with 4 bedrooms and 3 bathrooms. Features of this plan include a covered porch, formal dining or study, a large family room, an open kitchen with custom cabinets and island, a primary suite with walk-in closet and garden tub, and an upstairs game room. Contact us or visit our model home for more information about building this plan.