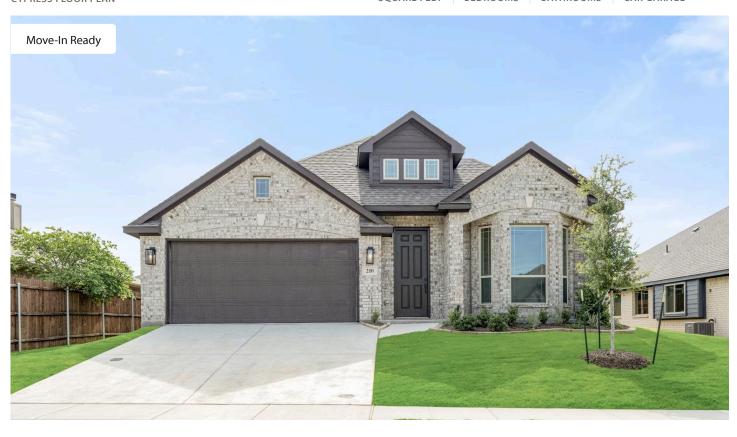

## 210 Shawnee Trail

ALVARADO, TX 76009 SUNSET RIDGE

CYPRESS FLOOR PLAN

PRICED AT

\$408,295 \$385,000

2046 SQUARE FEET

**4**BEDROOMS

2.0
BATHROOMS

## COMMUNITY SALES MANAGER Bryce Mitchell

CELL: (682) 266-7677 SALES OFFICE: (817) 989-9256

Experience the welcoming embrace of Bloomfield's Cypress floor plan, a single-story, bay-window beauty nestled on an interior lot with a charming all-brick front elevation and elegant uplights that enhance its curb appeal. Offering wide open spaces, 4 bedrooms, and 2 baths, this home exudes both style and functionality. As you enter, you're greeted by a versatile Study through Dual Doors and stunning upgraded Laminate Wood plank flooring that flows seamlessly throughout. The open Deluxe Kitchen impresses with custom cabinetry, built-in stainless steel appliances, and upgraded Lvl 5 Quartz countertops that extend into all baths. A large island with a sink, a spacious walk-in pantry, and a sophisticated Tile-to-Ceiling Fireplace in the Family Room add both convenience and elegance. The Primary Suite accommodates a king-sized bed and boasts a bay window with a cozy window seat, a tall walk-in closet, and a spa-like ensuite with a garden tub, separate shower, and dual sinks. Positioned toward the rear of the home, three additional bedrooms share a well-appointed bath, highlighted by upgraded tile for a polished finish. An 8' Front Door enhances the home's sophistication, while a covered patio with a gas drop for grilling provides the perfect outdoor retreat. A tankless gas water heater ensures efficiency and community trails offer scenic outdoor enjoyment. Stop by Bloomfield at Sunset Ridge today!