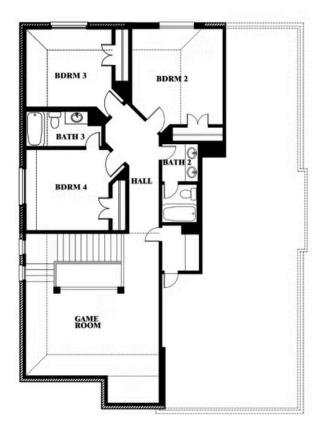

### **SUNSET RIDGE**

200 CIENNA COURT, ALVARADO, TX 76009

Dewberry Opt. Bath 3 Ensuite

This brochure is for general informational purposes and is to be used as a guide only. Changes may be made during the development process and floorplans, dimensions, fixtures, fittings, finishes and specifications are subject to change without notice. Window placement, balcony configuration, wardrobe sizes and living areas may vary slightly within each plan type. EQUAL HOUSING OPPORTUNITY