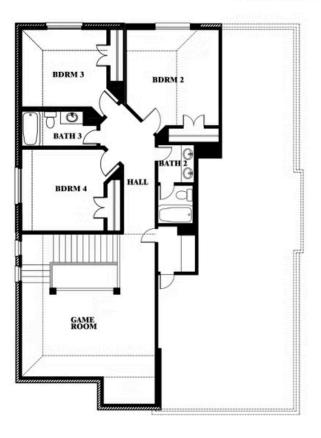

### **SUNSET RIDGE**

200 CIENNA COURT, ALVARADO, TX 76009

Dewberry Opt. Bath 3

This brochure is for general informational purposes and is to be used as a guide only. Changes may be made during the development process and floorplans, dimensions, fixtures, fittings, finishes and specifications are subject to change without notice. Window placement, balcony configuration, wardrobe sizes and living areas may vary slightly within each plan type. EQUAL HOUSING OPPORTUNITY