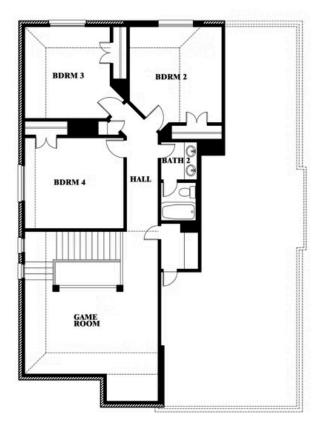

# **Dewberry**

CLASSIC SERIES

**SUNSET RIDGE** 

200 CIENNA COURT, ALVARADO, TX 76009

**HOMES FROM** 

\$407,990

**2,820** SOUARE FEET

**4**BEDROOMS

2.5
BATHROOMS

2

CAR GARAGE