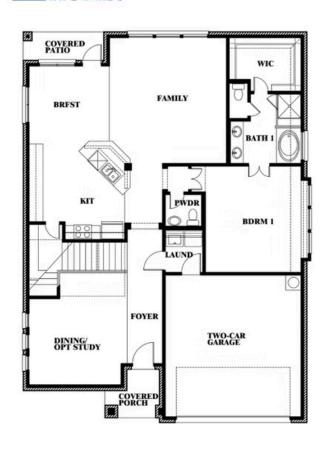

# **Dewberry**

CLASSIC SERIES

**SUNSET RIDGE** 

200 CIENNA COURT, ALVARADO, TX 76009

**HOMES FROM** 

\$407,990

**2,820** SOUARE FEET

**4**BEDROOMS

2.5
BATHROOMS

2

CAR GARAGE

### **SUNSET RIDGE**

200 CIENNA COURT, ALVARADO, TX 76009