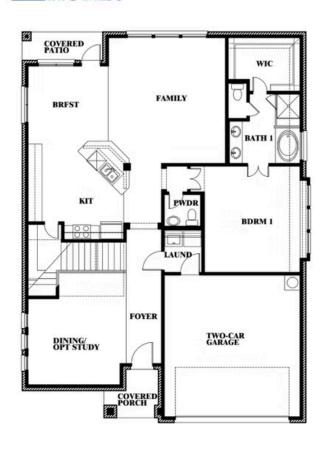

# **Dewberry**

CLASSIC SERIES

**SUNSET RIDGE** 

200 CIENNA COURT, ALVARADO, TX 76009

**HOMES FROM** 

\$407,990

**2,820** SOUARE FEET

**4**BEDROOMS

2.5
BATHROOMS

2

CAR GARAGE