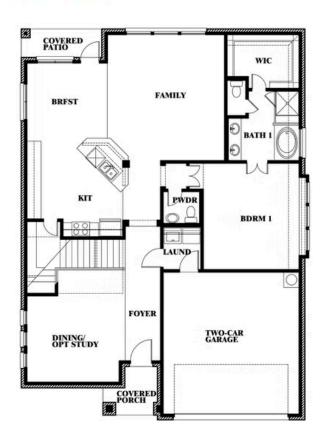

# **Dewberry**

CLASSIC SERIES

**SUNSET RIDGE** 

200 CIENNA COURT, ALVARADO, TX 76009

**HOMES FROM** 

\$407,990

**2,820** SOUARE FEET

**4**BEDROOMS

2.5
BATHROOMS

2

CAR GARAGE