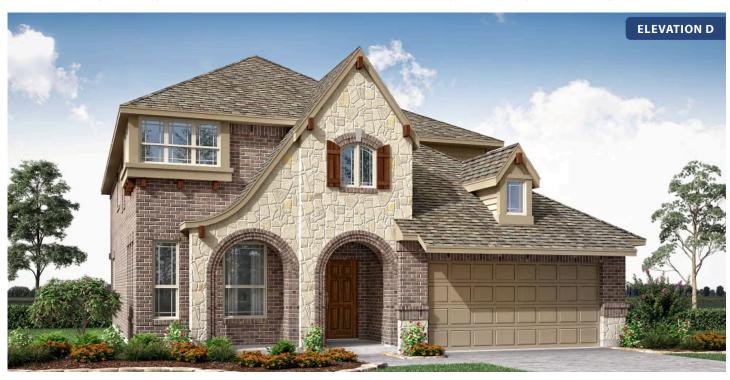

## **Dewberry II**

CLASSIC SERIES

**SUNSET RIDGE** 

200 CIENNA COURT, ALVARADO, TX 76009

**HOMES FROM** 

\$416,990

3,026 SOUARE FEET

**4**BEDROOMS

2.5
BATHROOMS

2

CAR GARAGE