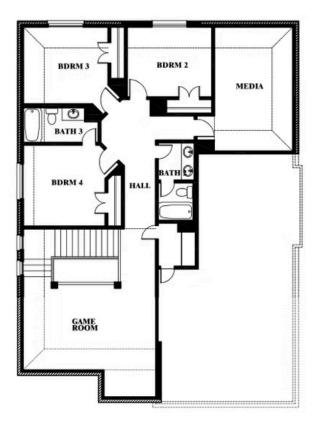

#### **SUNSET RIDGE**

200 CIENNA COURT, ALVARADO, TX 76009

Dewberry II
Opt. Bath 3

This brochure is for general informational purposes and is to be used as a guide only. Changes may be made during the development process and floorplans, dimensions, fixtures, fittings, finishes and specifications are subject to change without notice. Window placement, balcony configuration, wardrobe sizes and living areas may vary slightly within each plan type. EQUAL HOUSING OPPORTUNITY