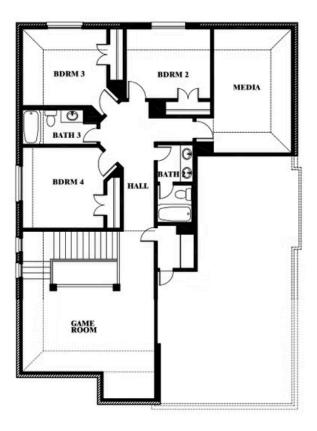

#### **SUNSET RIDGE**

200 CIENNA COURT, ALVARADO, TX 76009

Dewberry II
Opt. Bath 3

This brochure is for general informational purposes and is to be used as a guide only. Changes may be made during the development process and floorplans, dimensions, fixtures, fittings, finishes and specifications are subject to change without notice. Window placement, balcony configuration, wardrobe sizes and living areas may vary slightly within each plan type. EQUAL HOUSING OPPORTUNITY