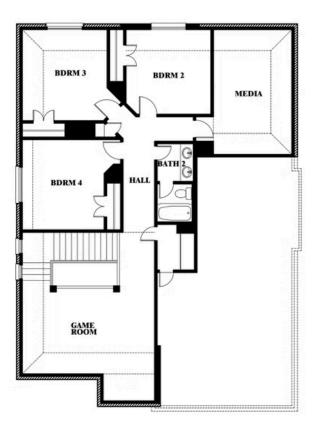

**Dewberry II** 

#### **SUNSET RIDGE**

200 CIENNA COURT, ALVARADO, TX 76009

Dewberry II
Opt. Bath 3

This brochure is for general informational purposes and is to be used as a guide only. Changes may be made during the development process and floorplans, dimensions, fixtures, fittings, finishes and specifications are subject to change without notice. Window placement, balcony configuration, wardrobe sizes and living areas may vary slightly within each plan type. EQUAL HOUSING OPPORTUNITY