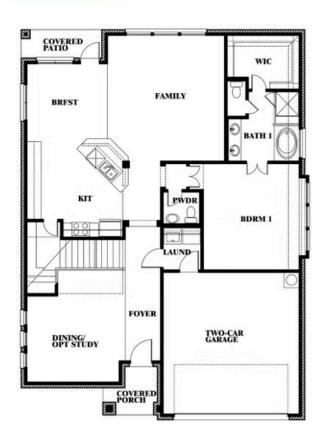

**Dewberry II** 

#### **SUNSET RIDGE**

200 CIENNA COURT, ALVARADO, TX 76009

Dewberry II
Opt. Bath 3

This brochure is for general informational purposes and is to be used as a guide only. Changes may be made during the development process and floorplans, dimensions, fixtures, fittings, finishes and specifications are subject to change without notice. Window placement, balcony configuration, wardrobe sizes and living areas may vary slightly within each plan type. EQUAL HOUSING OPPORTUNITY