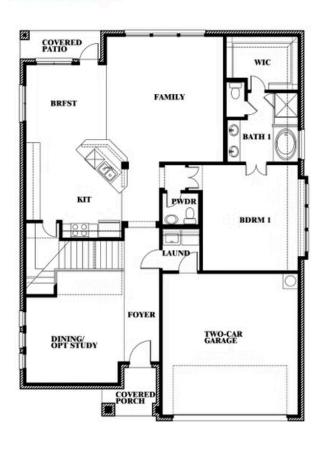

### **Dewberry III**

**OPT BATH 3 ENSUITE** 

Dewberry III Opt. Bath 3 Ensuite

This brochure is for general informational purposes and is to be used as a guide only. Changes may be made during the development process and floorplans, dimensions, fixtures, fittings, finishes and specifications are subject to change without notice. Window placement, balcony configuration, wardrobe sizes and living areas may vary slightly within each plan type. EQUAL HOUSING OPPORTUNITY

## Dewberry III OPT BATH 3

Dewberry III Opt. Bath 3

This brochure is for general informational purposes and is to be used as a guide only. Changes may be made during the development process and floor plans, dimensions, fixtures, fittings, finishes and specifications are subject to change without notice. Window placement, balcony configuration, wardrobe sizes and living areas may vary slightly within each plan type. EQUAL HOUSING OPPORTUNITY.