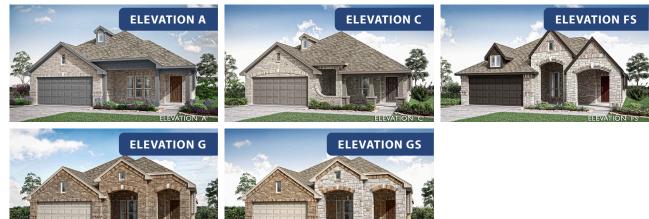

## Dogwood

CLASSIC SERIES

SUNSET RIDGE

200 CIENNA COURT, ALVARADO, TX 76009

HOMES FROM \$349,990

SOUARE FEET

1,840 3

**3** BEDROOMS **2.0** BATHROOMS