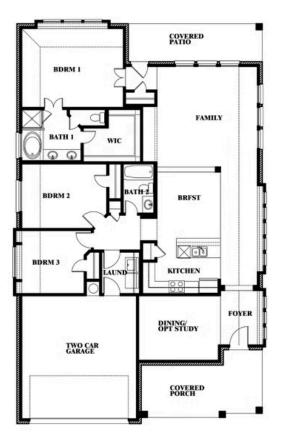

## Dogwood

CLASSIC SERIES

SUNSET RIDGE

200 CIENNA COURT, ALVARADO, TX 76009

HOMES FROM \$349,990

SOUARE FEET

1,840 3

**3** BEDROOMS **2.0** BATHROOMS