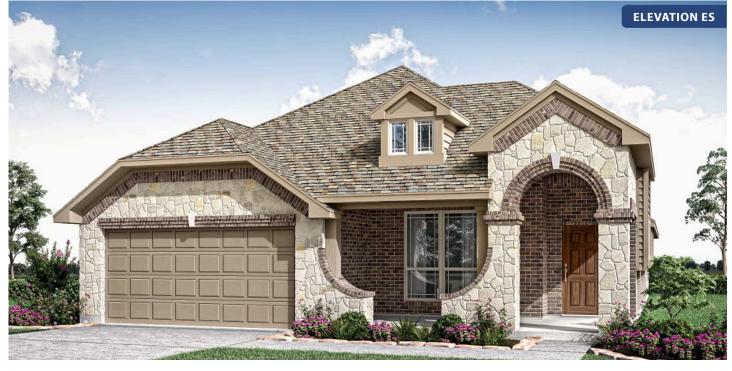

## Dogwood

CLASSIC SERIES

SUNSET RIDGE

200 CIENNA COURT, ALVARADO, TX 76009

HOMES FROM \$349,990

SOUARE FEET

1,840 3

**3** BEDROOMS **2.0** BATHROOMS