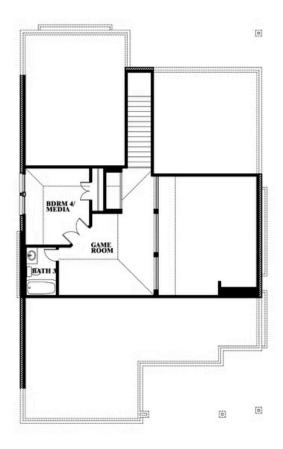

### **COMMUNITY SALES MANAGER**

Bryce Mitchell

CELL: (682) 266-7677 SALES OFFICE: (817) 989-9256

# **Dogwood III**

CLASSIC SERIES

**SUNSET RIDGE** 

200 CIENNA COURT, ALVARADO, TX 76009

**HOMES FROM** 

\$388,990

2,333

# BEDROOMS 3.0 BATHROOMS

2

CAR GARAGE



















#### **COMMUNITY SALES MANAGER**

Bryce Mitchell

CELL: (682) 266-7677 SALES OFFICE: (817) 989-9256

## **Dogwood III**

### **SUNSET RIDGE**

200 CIENNA COURT, ALVARADO, TX 76009



### Dogwood III





This brochure is for general informational purposes and is to be used as a guide only. Changes may be made during the development process and floorplans, dimensions, fixtures, fittings, finishes and specifications are subject to change without notice. Window placement, balcony configuration, wardrobe sizes and living areas may vary slightly within each plan type. EQUAL HOUSING OPPORTUNITY