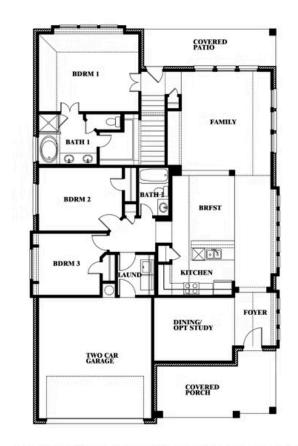

### **COMMUNITY SALES MANAGER**

Bryce Mitchell

CELL: (682) 266-7677 SALES OFFICE: (817) 989-9256

# **Dogwood III**

CLASSIC SERIES

**SUNSET RIDGE** 

200 CIENNA COURT, ALVARADO, TX 76009

**HOMES FROM** 

\$388,990

2,333

# BEDROOMS 3.0 BATHROOMS

2

CAR GARAGE



















#### **COMMUNITY SALES MANAGER**

Bryce Mitchell

CELL: (682) 266-7677 SALES OFFICE: (817) 989-9256

## **Dogwood III**

### **SUNSET RIDGE**

200 CIENNA COURT, ALVARADO, TX 76009



### Dogwood III





This brochure is for general informational purposes and is to be used as a guide only. Changes may be made during the development process and floorplans, dimensions, fixtures, fittings, finishes and specifications are subject to change without notice. Window placement, balcony configuration, wardrobe sizes and living areas may vary slightly within each plan type. EQUAL HOUSING OPPORTUNITY