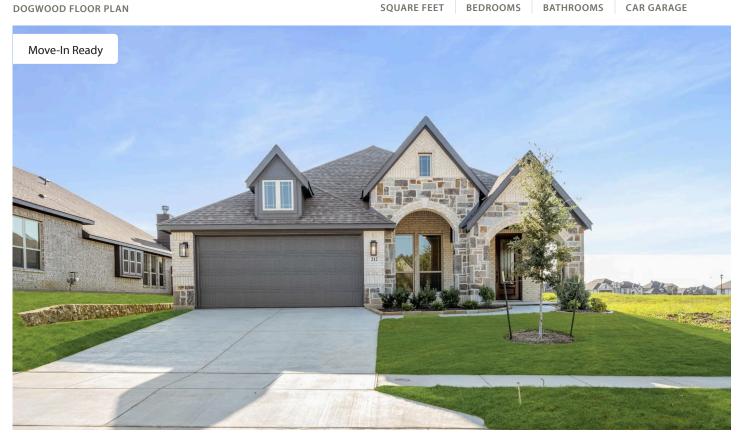

## 212 Shawnee Trail

ALVARADO, TX 76009 SUNSET RIDGE PRICED AT \$403,908 \$380,000

1840 SQUARE FEET **3** BEDROOMS

2.0
BATHROOMS

**2** CAR GARAGE

## COMMUNITY SALES MANAGER Bryce Mitchell

CELL: (682) 266-7677 SALES OFFICE: (817) 989-9256

Dogwood from Bloomfield offers 3 bedrooms, 2 baths, and a private study, all thoughtfully arranged on an interior lot that enhances both privacy and curb appeal with its beautiful brick and stone elevation. As you step inside through the elegant 8' custom front door, upgraded Laminate Wood floors flow seamlessly throughout the home, complemented by upgraded tile and enhanced with soft uplighting that adds a warm, refined ambiance. The oversized Covered Front Porch provides the perfect spot to enjoy quiet moments, while the spacious covered patio in the back—complete with a gas drop—invites entertaining or relaxing in the expansive outdoor area. A bright Family Room, filled with natural light from a wall of windows, features a dramatic Stacked Stone-to-Ceiling Fireplace with a rich cedar mantel as its centerpiece. In the Deluxe Kitchen, you'll find all-gas stainless steel appliances, a striking wood vent hood, pot and pan drawers, and upgraded Quartz countertops that extend throughout the home, blending luxury and function at every turn. A tankless water heater adds efficiency, and with nearby trails and community amenities, this home is as inviting outside as it is in. Visit Bloomfield at Sunset Ridge!