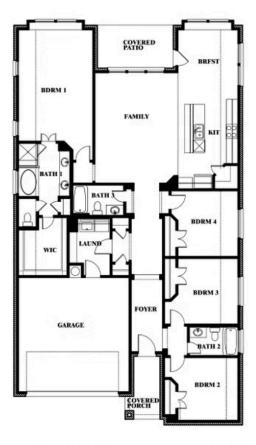

## Jasmine FLOOR PLAN

COMMUNITY SALES MANAGER

Bryce Mitchell

CELL: (682) 266-7677 SALES OFFICE: (817) 989-9256

SUNSET RIDGE 200 CIENNA COURT, ALVARADO, TX 76009

BLOOMFIELD HOMES

> BORM 1 FAMILY BATH 1 BATH 1 BATH 1 BATH 1 BATH 2 BATH 2

BORM 1 FAMILY BATH 1 CARAGE CARAGE FOYER FOYE

This brochure is for general informational purposes and is to be used as a guide only. Changes may be made during the development process and floorplans, dimensions, fixtures, fittings, finishes and specifications are subject to change without notice. Window placement, balcony configuration, wardrobe sizes and living areas may vary slightly within each plan type. EQUAL HOUSING OPPORTUNITY