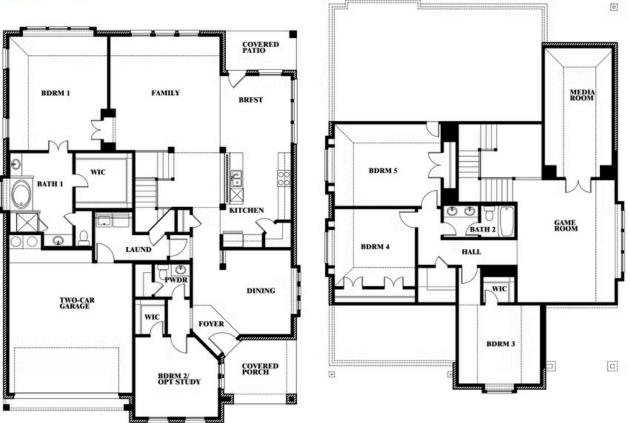

## **Magnolia II**

**MAGNOLIA II FLOOR PLAN** 

# Magnolia II

**CLASSIC SERIES** 

**SUNSET RIDGE** 

200 CIENNA COURT, ALVARADO, TX 76009

**HOMES FROM** 

\$446,990

**3,430** SOUARE FEET

**4**BEDROOMS

2.5
BATHROOMS

**2** CAR GARAGE