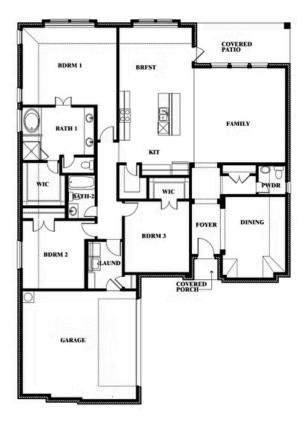

# **Rockcress**

**CLASSIC SERIES** 

**SUNSET RIDGE** 

200 CIENNA COURT, ALVARADO, TX 76009

**HOMES FROM** 

\$379,990

2,250 SOUARE FEET

BEDROOMS

2.5
BATHROOMS

2

CAR GARAGE