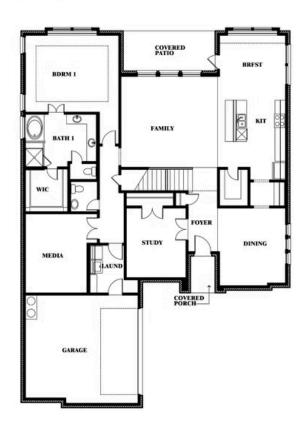

# **Seaberry**

**CLASSIC SERIES** 

**SUNSET RIDGE** 

200 CIENNA COURT, ALVARADO, TX 76009

**HOMES FROM** 

\$465,990

3,478 SOUARE FEET

# BEDROOMS 3.5
BATHROOMS

2

CAR GARAGE

#### **SUNSET RIDGE**

200 CIENNA COURT, ALVARADO, TX 76009