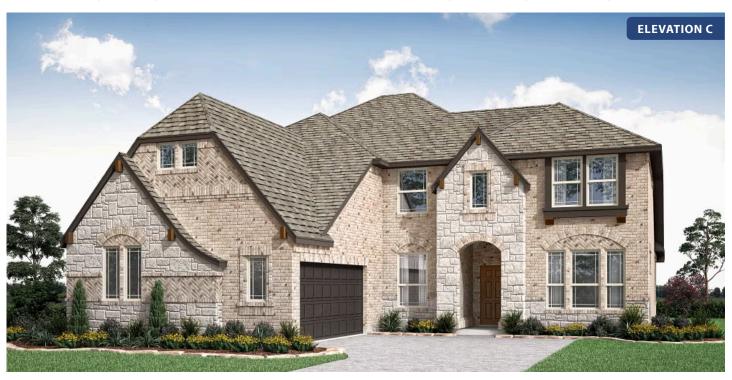

# **Seaberry**

**CLASSIC SERIES** 

**SUNSET RIDGE** 

200 CIENNA COURT, ALVARADO, TX 76009

**HOMES FROM** 

\$465,990

3,478 SOUARE FEET

# BEDROOMS 3.5
BATHROOMS

2

CAR GARAGE

#### **SUNSET RIDGE**

200 CIENNA COURT, ALVARADO, TX 76009