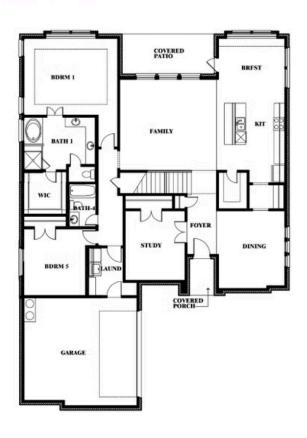

# **Seaberry**

**CLASSIC SERIES** 

**SUNSET RIDGE** 

200 CIENNA COURT, ALVARADO, TX 76009

**HOMES FROM** 

\$465,990

3,478 SOUARE FEET

# BEDROOMS 3.5
BATHROOMS

2

CAR GARAGE

### Seaberry

200 CIENNA COURT, ALVARADO, TX 76009

Seaberry Opt. Bed 6 at Study

Seaberry