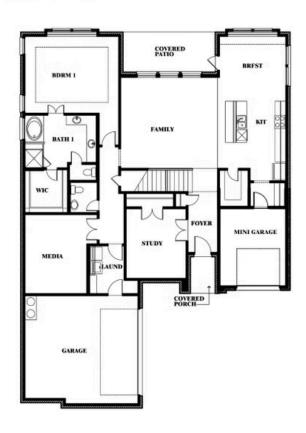

(682) 266-7677 SALES OFFICE: (817) 989-9256

# **Seaberry**

**CLASSIC SERIES** 

**SUNSET RIDGE** 

200 CIENNA COURT, ALVARADO, TX 76009

**HOMES FROM** 

\$465,990

3,478 SOUARE FEET

# BEDROOMS 3.5
BATHROOMS

2

CAR GARAGE















### **COMMUNITY SALES MANAGER**

Bryce Mitchell

CELL: (682) 266-7677 SALES OFFICE: (817) 989-9256

## Seaberry

#### **SUNSET RIDGE**

200 CIENNA COURT, ALVARADO, TX 76009















### **COMMUNITY SALES MANAGER**

Bryce Mitchell

CELL: (682) 266-7677 SALES OFFICE: (817) 989-9256

### Seaberry



200 CIENNA COURT, ALVARADO, TX 76009



Seaberry Opt. Bed 6 at Study









Seaberry



### **COMMUNITY SALES MANAGER**

Bryce Mitchell

CELL: (682) 266-7677 SALES OFFICE: (817) 989-9256

### **SUNSET RIDGE**

200 CIENNA COURT, ALVARADO, TX 76009













Seaberry



#### **COMMUNITY SALES MANAGER**

**Bryce Mitchell** 

CELL: (682) 266-7677 SALES OFFICE: (817) 989-9256

### SUNSET RIDGE

200 CIENNA COURT, ALVARADO, TX 76009