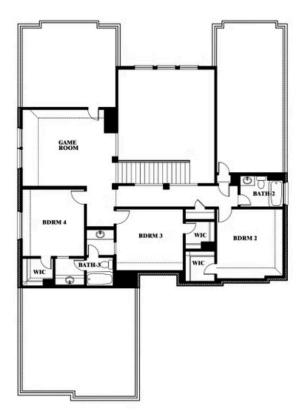

682) 266-7677 SALES OFFICE: (817) 989-9256

# **Seaberry**

**CLASSIC SERIES** 

**SUNSET RIDGE** 

200 CIENNA COURT, ALVARADO, TX 76009

**HOMES FROM** 

\$465,990

3,478 SOUARE FEET

# BEDROOMS 3.5
BATHROOMS

2

CAR GARAGE















### **COMMUNITY SALES MANAGER**

Bryce Mitchell

CELL: (682) 266-7677 SALES OFFICE: (817) 989-9256

## Seaberry

#### **SUNSET RIDGE**

200 CIENNA COURT, ALVARADO, TX 76009















### **COMMUNITY SALES MANAGER**

Bryce Mitchell

CELL: (682) 266-7677 SALES OFFICE: (817) 989-9256

### Seaberry



200 CIENNA COURT, ALVARADO, TX 76009



Seaberry Opt. Bed 6 at Study









Seaberry



### **COMMUNITY SALES MANAGER**

Bryce Mitchell

CELL: (682) 266-7677 SALES OFFICE: (817) 989-9256

### **SUNSET RIDGE**

200 CIENNA COURT, ALVARADO, TX 76009













Seaberry



#### **COMMUNITY SALES MANAGER**

**Bryce Mitchell** 

CELL: (682) 266-7677 SALES OFFICE: (817) 989-9256

### SUNSET RIDGE

200 CIENNA COURT, ALVARADO, TX 76009