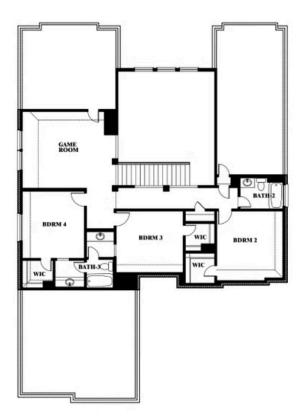

### **SUNSET RIDGE**

200 CIENNA COURT, ALVARADO, TX 76009

Seaberry

### SUNSET RIDGE

200 CIENNA COURT, ALVARADO, TX 76009