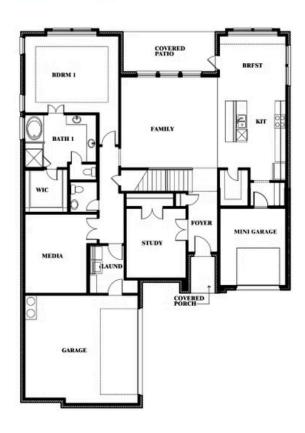

# **Seaberry II**

**CLASSIC SERIES** 

**SUNSET RIDGE** 

200 CIENNA COURT, ALVARADO, TX 76009

**HOMES FROM** 

\$465,990

**3,478** SOUARE FEET

**5** BEDROOMS 3.5
BATHROOMS

### Seaberry II Opt. Mini Garage at Dining