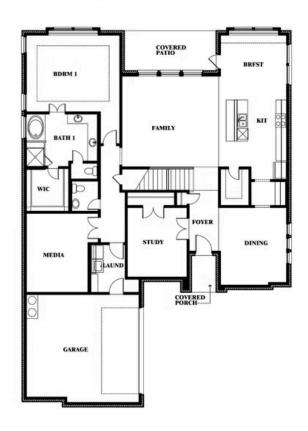

## Seaberry II

#### **SUNSET RIDGE**

200 CIENNA COURT, ALVARADO, TX 76009

### Seaberry II

Seaberry II