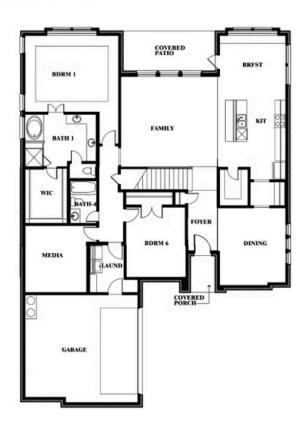

#### **SUNSET RIDGE**

200 CIENNA COURT, ALVARADO, TX 76009

Seaberry II Opt. Bed 6 at Study

Bryce Mitchell

CELL: (682) 266-7677 SALES OFFICE: (817) 989-9256