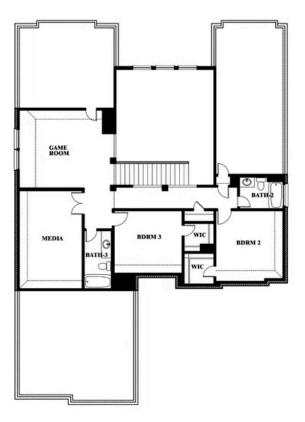

## Seaberry II

#### **SUNSET RIDGE**

200 CIENNA COURT, ALVARADO, TX 76009

Seaberry II Opt. Bed 6 at Study

Bryce Mitchell

CELL: (682) 266-7677 SALES OFFICE: (817) 989-9256