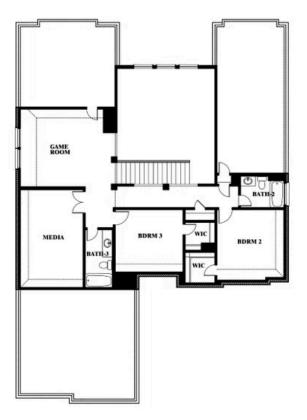

# **Seaberry II**

**CLASSIC SERIES** 

**SUNSET RIDGE** 

200 CIENNA COURT, ALVARADO, TX 76009

**HOMES FROM** 

\$465,990

**3,478** SOUARE FEET

**5** BEDROOMS 3.5
BATHROOMS