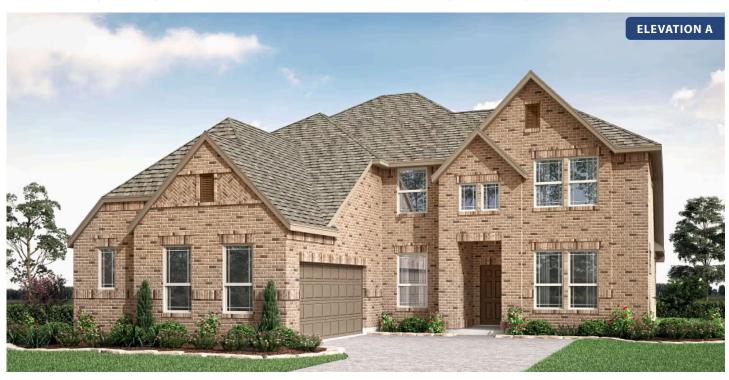

# **Seaberry II**

**CLASSIC SERIES** 

**SUNSET RIDGE** 

200 CIENNA COURT, ALVARADO, TX 76009

**HOMES FROM** 

\$465,990

**3,478** SOUARE FEET

**5** BEDROOMS 3.5
BATHROOMS

## Seaberry II

#### **SUNSET RIDGE**

200 CIENNA COURT, ALVARADO, TX 76009