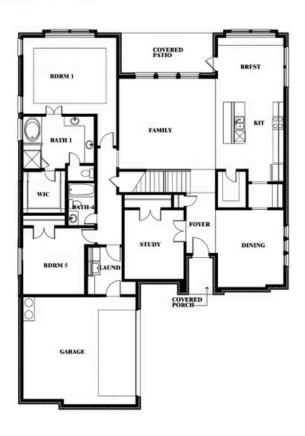

## Seaberry II

#### **SUNSET RIDGE**

200 CIENNA COURT, ALVARADO, TX 76009

### Seaberry II Opt. Mini Garage at Dining