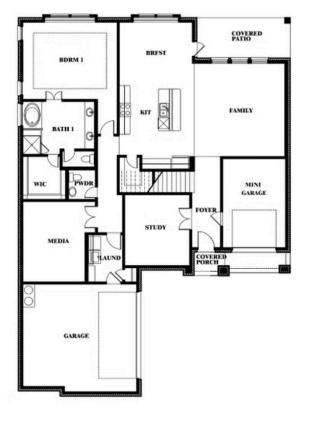

3,518 4 SQUARE FEET BEDROOMS

**3.5** BATHROOMS **2** CAR GARAGE

#### BLOOMFIELD HOMES

COMMUNITY SALES MANAGER

Bryce Mitchell

CELL: (682) 266-7677 SALES OFFICE: (817) 989-9256

Spring Cress

SUNSET RIDGE

200 CIENNA COURT, ALVARADO, TX 76009

COMMUNITY SALES MANAGER

Bryce Mitchell

CELL: (682) 266-7677 SALES OFFICE: (817) 989-9256

Spring Cress

SUNSET RIDGE

200 CIENNA COURT, ALVARADO, TX 76009

This brochure is for general informational purposes and is to be used as a guide only. Changes may be made during the development process and floorplans, dimensions, fixtures, fittings, finishes and specifications are subject to change without notice. Window placement, balcony configuration, wardrobe sizes and living areas may vary slightly within each plan type. EQUAL HOUSING OPPORTUNITY