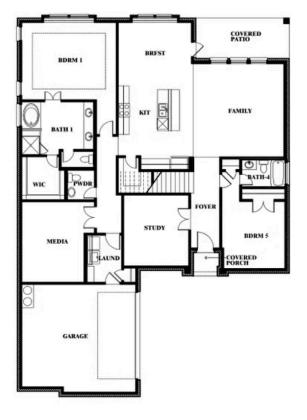

3,518 4 SQUARE FEET BEDROOMS

**3.5** BATHROOMS **2** CAR GARAGE

COMMUNITY SALES MANAGER

Bryce Mitchell

CELL: (682) 266-7677 SALES OFFICE: (817) 989-9256

Spring Cress

SUNSET RIDGE

200 CIENNA COURT, ALVARADO, TX 76009

This brochure is for general informational purposes and is to be used as a guide only. Changes may be made during the development process and floorplans, dimensions, fixtures, fittings, finishes and specifications are subject to change without notice. Window placement, balcony configuration, wardrobe sizes and living areas may vary slightly within each plan type. EQUAL HOUSING OPPORTUNITY