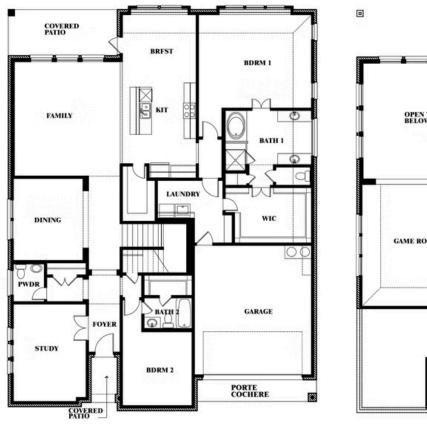

#### VILLAGES OF HURRICANE CREEK

809 TWIN PINE COURT, ANNA, TX 75409

**HOMES FROM** 

\$574,990

3,527 SOUARE FEET

**BEDROOMS** 

3.5 BATHROOMS 2

## **Bellflower**

**BELLFLOWER FLOOR PLAN** 

#### **VILLAGES OF HURRICANE CREEK**

809 TWIN PINE COURT, ANNA, TX 75409