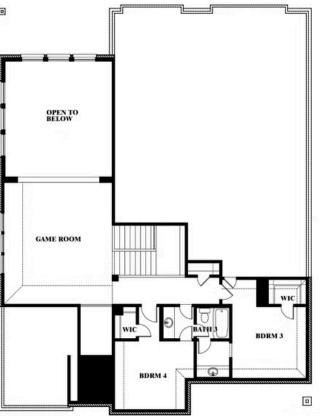

#### VILLAGES OF HURRICANE CREEK

809 TWIN PINE COURT, ANNA, TX 75409

**HOMES FROM** 

\$574,990

3,527 SOUARE FEET

**BEDROOMS** 

3.5 BATHROOMS 2

## **Bellflower**

**BELLFLOWER FLOOR PLAN** 

#### **VILLAGES OF HURRICANE CREEK**

809 TWIN PINE COURT, ANNA, TX 75409