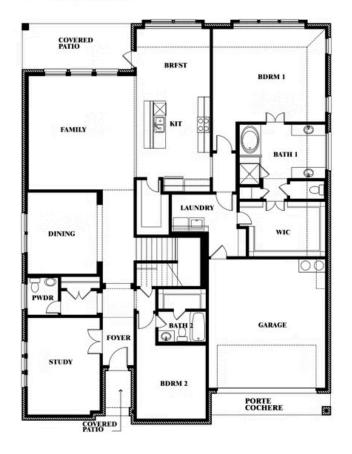

## **Bellflower II**

### **VILLAGES OF HURRICANE CREEK**

809 TWIN PINE COURT, ANNA, TX 75409

### Bellflower II

This brochure is for general informational purposes and is to be used as a guide only. Changes may be made during the development process and floorplans, dimensions, fixtures, fittings, finishes and specifications are subject to change without notice. Window placement, balcony configuration, wardrobe sizes and living areas may vary slightly within each plan type. EQUAL HOUSING OPPORTUNITY