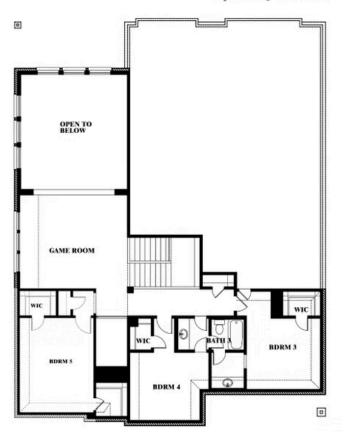

## **Bellflower II**

### **VILLAGES OF HURRICANE CREEK**

809 TWIN PINE COURT, ANNA, TX 75409

### Bellflower II Opt. Bed 5 at Media

This brochure is for general informational purposes and is to be used as a guide only. Changes may be made during the development process and floorplans, dimensions, fixtures, fittings, finishes and specifications are subject to change without notice. Window placement, balcony configuration, wardrobe sizes and living areas may vary slightly within each plan type. EQUAL HOUSING OPPORTUNITY