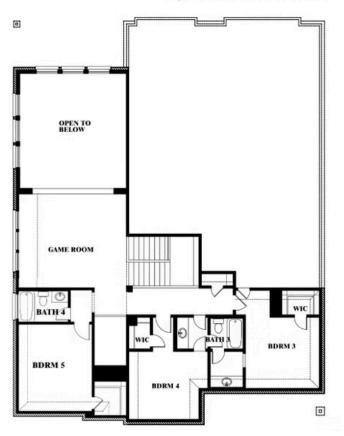

## **Bellflower II**

### **VILLAGES OF HURRICANE CREEK**

809 TWIN PINE COURT, ANNA, TX 75409

### Bellflower II Opt. Bed 5/Bath 4 at Media

This brochure is for general informational purposes and is to be used as a guide only. Changes may be made during the development process and floorplans, dimensions, fixtures, fittings, finishes and specifications are subject to change without notice. Window placement, balcony configuration, wardrobe sizes and living areas may vary slightly within each plan type. EQUAL HOUSING OPPORTUNITY