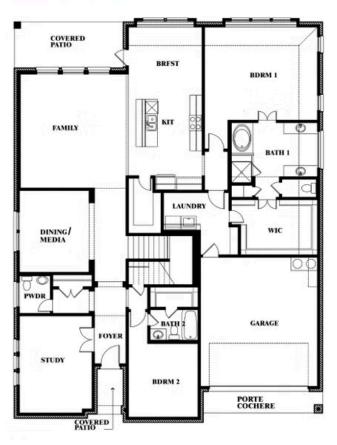

## **Bellflower II**

### **VILLAGES OF HURRICANE CREEK**

809 TWIN PINE COURT, ANNA, TX 75409

### Bellflower II

This brochure is for general informational purposes and is to be used as a guide only. Changes may be made during the development process and floorplans, dimensions, fixtures, fittings, finishes and specifications are subject to change without notice. Window placement, balcony configuration, wardrobe sizes and living areas may vary slightly within each plan type. EQUAL HOUSING OPPORTUNITY