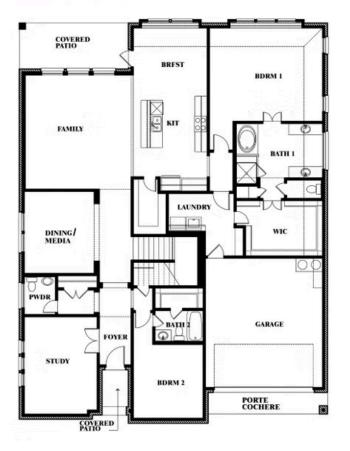

## **Bellflower II**

### **VILLAGES OF HURRICANE CREEK**

809 TWIN PINE COURT, ANNA, TX 75409

### Bellflower II Opt. Bed 5/Bath 4 at Media

This brochure is for general informational purposes and is to be used as a guide only. Changes may be made during the development process and floorplans, dimensions, fixtures, fittings, finishes and specifications are subject to change without notice. Window placement, balcony configuration, wardrobe sizes and living areas may vary slightly within each plan type. EQUAL HOUSING OPPORTUNITY