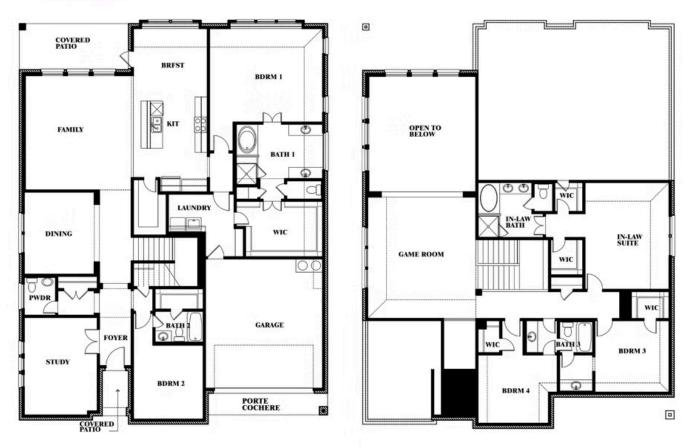

#### **COMMUNITY SALES MANAGER**

Paul Gage

CELL: (682) 410-2678 SALES OFFICE: (972) 924-8368

# **Bellflower III**

CLASSIC SERIES

**VILLAGES OF HURRICANE CREEK** 

809 TWIN PINE COURT, ANNA, TX 75409

**HOMES FROM** 

\$612,990

**3,979** SOUARE FEET

**5**BEDROOMS

4.5
BATHROOMS

**2** CAR GARAGE















### **COMMUNITY SALES MANAGER**

Paul Gage

CELL: (682) 410-2678 SALES OFFICE: (972) 924-8368

## **Bellflower III**

**BELLFLOWER III FLOOR PLAN** 

### **VILLAGES OF HURRICANE CREEK**

809 TWIN PINE COURT, ANNA, TX 75409



### Bellflower III



This brochure is for general informational purposes and is to be used as a guide only. Changes may be made during the development process and floorplans, dimensions, fixtures, fittings, finishes and specifications are subject to change without notice. Window placement, balcony configuration, wardrobe sizes and living areas may vary slightly within each plan type. EQUAL HOUSING OPPORTUNITY