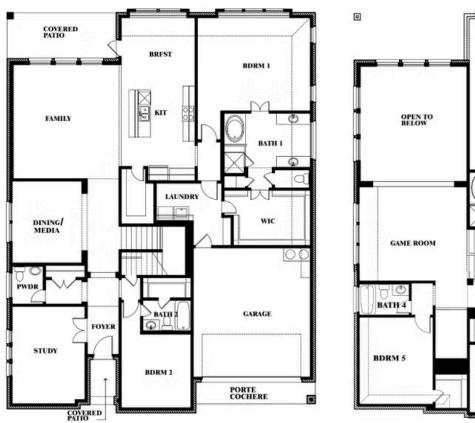

# Bellflower IV Opt. Bed 5/Bath 4 at Media

This brochure is for general informational purposes and is to be used as a guide only. Changes may be made during the development process and floorplans, dimensions, fixtures, fittings, finishes and specifications are subject to change without notice. Window placement, balcony configuration, wardrobe sizes and living areas may vary slightly within each plan type. EQUAL HOUSING OPPORTUNITY