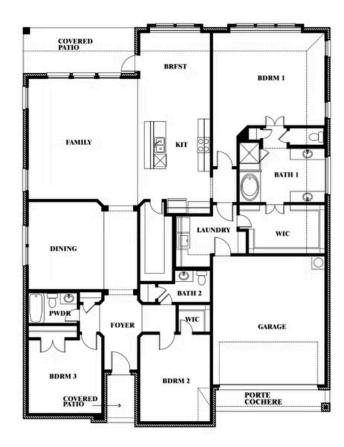

### **VILLAGES OF HURRICANE CREEK**

809 TWIN PINE COURT, ANNA, TX 75409

**HOMES FROM** 

\$507,990

**2,519** SOUARE FEET

BEDROOMS

2.5
BATHROOMS

2

CAR GARAGE

Caraway