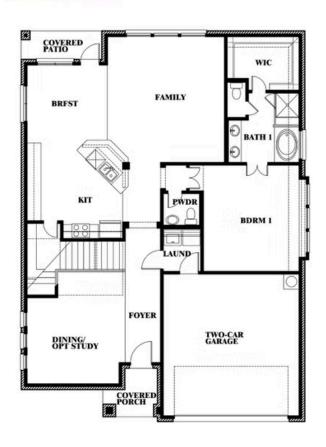

### **VILLAGES OF HURRICANE CREEK**

3217 CROSS SHORES DR, ANNA, TX 75409

**HOMES FROM** 

\$516,990

2,820 SOUARE FEET

**4**BEDROOMS

2.5
BATHROOMS

2

CAR GARAGE

### Dewberry

This brochure is for general informational purposes and is to be used as a guide only. Changes may be made during the development process and floorplans, dimensions, fixtures, fittings, finishes and specifications are subject to change without notice. Window placement, balcony configuration, wardrobe sizes and living areas may vary slightly within each plan type. EQUAL HOUSING OPPORTUNITY