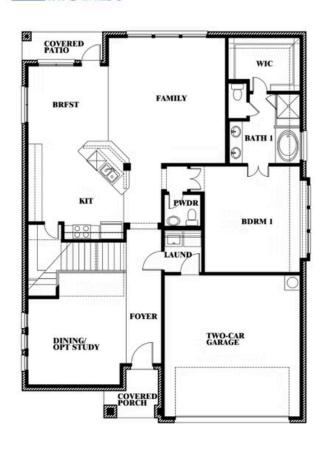

### **VILLAGES OF HURRICANE CREEK**

3217 CROSS SHORES DR, ANNA, TX 75409

Dewberry Opt. Bath 3

This brochure is for general informational purposes and is to be used as a guide only. Changes may be made during the development process and floorplans, dimensions, fixtures, fittings, finishes and specifications are subject to change without notice. Window placement, balcony configuration, wardrobe sizes and living areas may vary slightly within each plan type. EQUAL HOUSING OPPORTUNITY