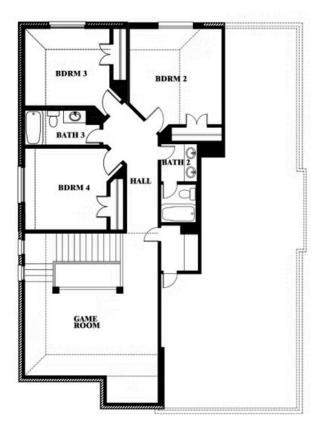

### **VILLAGES OF HURRICANE CREEK**

3217 CROSS SHORES DR, ANNA, TX 75409

**HOMES FROM** 

\$516,990

2,820 SOUARE FEET

**4**BEDROOMS

2.5
BATHROOMS

2

CAR GARAGE

### Dewberry

This brochure is for general informational purposes and is to be used as a guide only. Changes may be made during the development process and floorplans, dimensions, fixtures, fittings, finishes and specifications are subject to change without notice. Window placement, balcony configuration, wardrobe sizes and living areas may vary slightly within each plan type. EQUAL HOUSING OPPORTUNITY