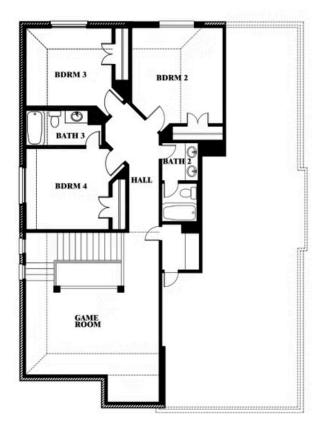

### **VILLAGES OF HURRICANE CREEK**

3217 CROSS SHORES DR, ANNA, TX 75409

**HOMES FROM** 

\$516,990

2,820 SOUARE FEET

**4**BEDROOMS

2.5
BATHROOMS

2

CAR GARAGE

### Dewberry

This brochure is for general informational purposes and is to be used as a guide only. Changes may be made during the development process and floorplans, dimensions, fixtures, fittings, finishes and specifications are subject to change without notice. Window placement, balcony configuration, wardrobe sizes and living areas may vary slightly within each plan type. EQUAL HOUSING OPPORTUNITY