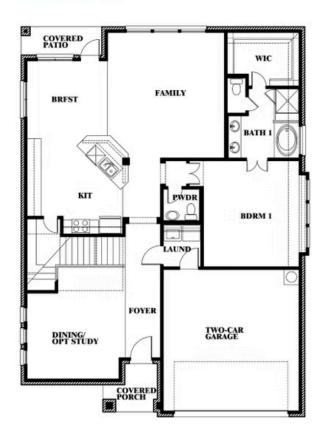

# **Dewberry III**

**OPT BATH 3 ENSUITE** 

Dewberry III Opt. Bath 3 Ensuite

This brochure is for general informational purposes and is to be used as a guide only. Changes may be made during the development process and floorplans, dimensions, fixtures, fittings, finishes and specifications are subject to change without notice. Window placement, balcony configuration, wardrobe sizes and living areas may vary slightly within each plan type. EQUAL HOUSING OPPORTUNITY