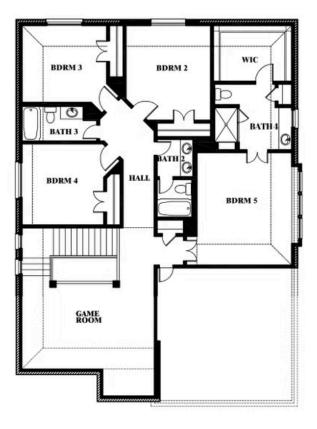

# **Dewberry III**

**OPT JACK & JILL BATH AT BEDROOM 2 & 5** 

### **VILLAGES OF HURRICANE CREEK**

809 TWIN PINE COURT, ANNA, TX 75409

## Dewberry III Opt. Jack & Jill Bath at Bedroom 2 & 5

This brochure is for general informational purposes and is to be used as a guide only. Changes may be made during the development process and floorplans, dimensions, fixtures, fittings, finishes and specifications are subject to change without notice. Window placement, balcony configuration, wardrobe sizes and living areas may vary slightly within each plan type. EQUAL HOUSING OPPORTUNITY