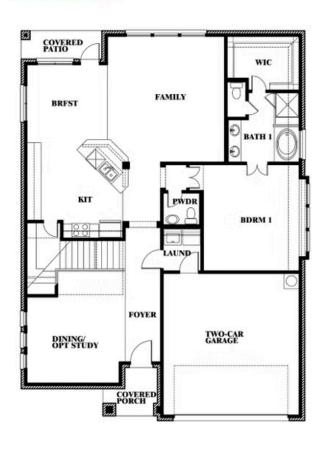

# **Dewberry III**

**DEWBERRY III FLOOR PLAN** 

### **VILLAGES OF HURRICANE CREEK**

809 TWIN PINE COURT, ANNA, TX 75409

# Dewberry III

This brochure is for general informational purposes and is to be used as a guide only. Changes may be made during the development process and floor plans, dimensions, fixtures, fittings, finishes and specifications are subject to change without notice. Window placement, balcony configuration, wardrobe sizes and living areas may vary slightly within each plan type. EQUAL HOUSING OPPORTUNITY.