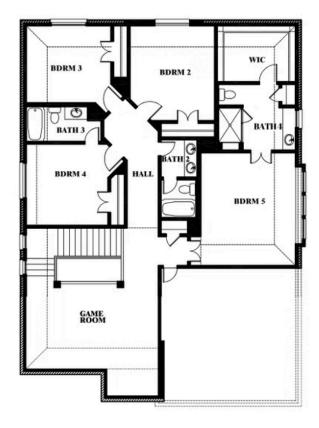

# **Dewberry III**

**DEWBERRY III FLOOR PLAN** 

### **VILLAGES OF HURRICANE CREEK**

809 TWIN PINE COURT, ANNA, TX 75409

# Dewberry III

This brochure is for general informational purposes and is to be used as a guide only. Changes may be made during the development process and floor plans, dimensions, fixtures, fittings, finishes and specifications are subject to change without notice. Window placement, balcony configuration, wardrobe sizes and living areas may vary slightly within each plan type. EQUAL HOUSING OPPORTUNITY.