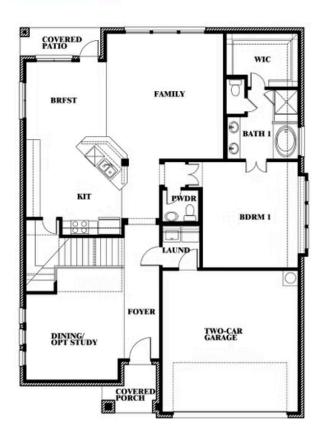

# **Dewberry III**

**OPT JACK & JILL BATH AT BEDROOM 2 & 5** 

### **VILLAGES OF HURRICANE CREEK**

809 TWIN PINE COURT, ANNA, TX 75409

## Dewberry III Opt. Jack & Jill Bath at Bedroom 2 & 5

This brochure is for general informational purposes and is to be used as a guide only. Changes may be made during the development process and floorplans, dimensions, fixtures, fittings, finishes and specifications are subject to change without notice. Window placement, balcony configuration, wardrobe sizes and living areas may vary slightly within each plan type. EQUAL HOUSING OPPORTUNITY