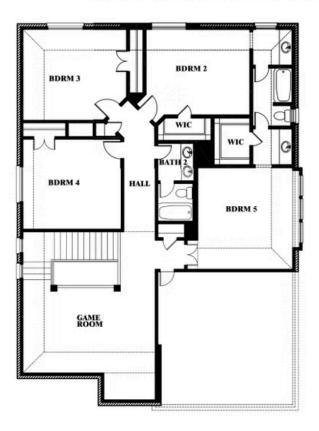

# Dewberry III OPT BATH 3

## **VILLAGES OF HURRICANE CREEK**

809 TWIN PINE COURT, ANNA, TX 75409

Dewberry III Opt. Bath 3

This brochure is for general informational purposes and is to be used as a guide only. Changes may be made during the development process and floor plans, dimensions, fixtures, fittings, finishes and specifications are subject to change without notice. Window placement, balcony configuration, wardrobe sizes and living areas may vary slightly within each plan type. EQUAL HOUSING OPPORTUNITY.