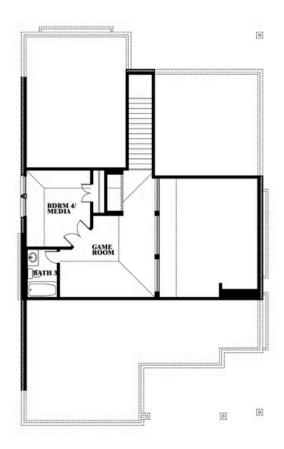

# **Dogwood III**

CLASSIC SERIES

**VILLAGES OF HURRICANE CREEK** 

809 TWIN PINE COURT, ANNA, TX 75409

**HOMES FROM** 

\$499,990

2,333 SOUARE FEET

# BEDROOMS 3.0 BATHROOMS

**2** CAR GARAGE