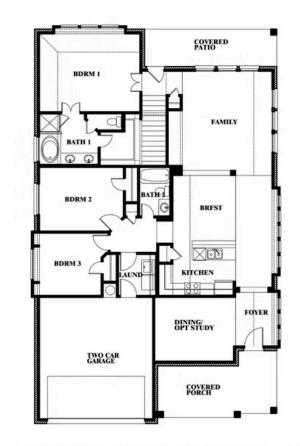

# **Dogwood III**

CLASSIC SERIES

**VILLAGES OF HURRICANE CREEK** 

809 TWIN PINE COURT, ANNA, TX 75409

**HOMES FROM** 

\$499,990

2,333 SOUARE FEET

# BEDROOMS 3.0 BATHROOMS

**2** CAR GARAGE