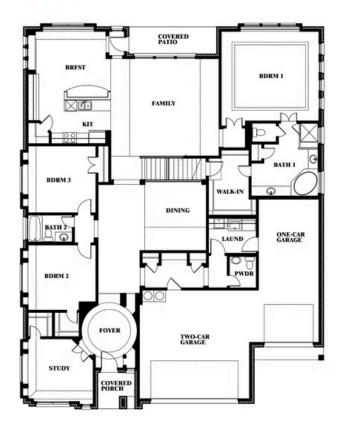

# **Primrose FE II**

**CLASSIC SERIES** 

**VILLAGES OF HURRICANE CREEK** 

809 TWIN PINE COURT, ANNA, TX 75409

**HOMES FROM** 

\$595,990

3,336 SOUARE FEET

BEDROOMS

3.5
BATHROOMS

3

CAR GARAGE

## Primrose FE II

This brochure is for general informational purposes and is to be used as a guide only. Changes may be made during the development process and floorplans, dimensions, fixtures, fittings, finishes and specifications are subject to change without notice. Window placement, balcony configuration, wardrobe sizes and living areas may vary slightly within each plan type. EQUAL HOUSING OPPORTUNITY