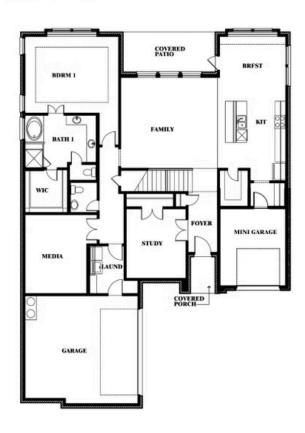

# **VILLAGES OF HURRICANE CREEK**

809 TWIN PINE COURT, ANNA, TX 75409

Seaberry Opt. Mini Garage at Dining