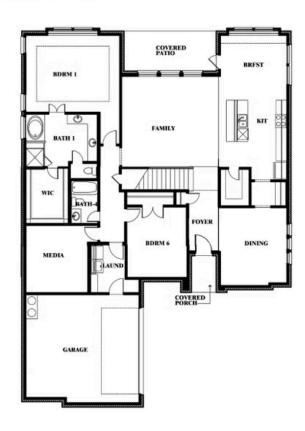

## Seaberry II

### **VILLAGES OF HURRICANE CREEK**

809 TWIN PINE COURT, ANNA, TX 75409

Seaberry II Opt. Mini Garage at Dining