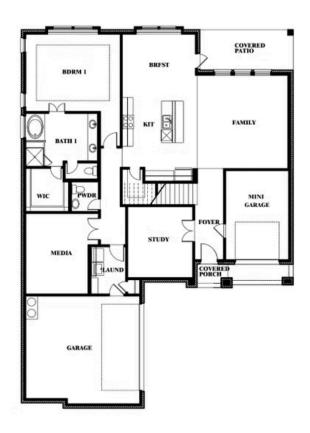

## **Spring Cress**

#### **VILLAGES OF HURRICANE CREEK**

809 TWIN PINE COURT, ANNA, TX 75409

#### Spring Cress Opt. Mini Garage at Dining

This brochure is for general informational purposes and is to be used as a guide only. Changes may be made during the development process and floorplans, dimensions, fixtures, fittings, finishes and specifications are subject to change without notice. Window placement, balcony configuration, wardrobe sizes and living areas may vary slightly within each plan type. EQUAL HOUSING OPPORTUNITY