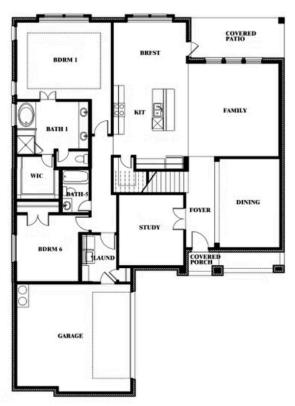

## **Spring Cress**

#### **VILLAGES OF HURRICANE CREEK**

809 TWIN PINE COURT, ANNA, TX 75409

#### Spring Cress Opt. Mini Garage at Dining

This brochure is for general informational purposes and is to be used as a guide only. Changes may be made during the development process and floorplans, dimensions, fixtures, fittings, finishes and specifications are subject to change without notice. Window placement, balcony configuration, wardrobe sizes and living areas may vary slightly within each plan type. EQUAL HOUSING OPPORTUNITY