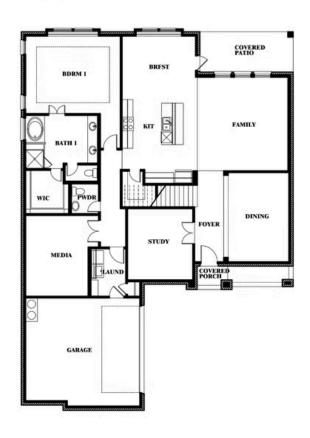

## **Spring Cress**

#### **VILLAGES OF HURRICANE CREEK**

809 TWIN PINE COURT, ANNA, TX 75409

### Spring Cress

This brochure is for general informational purposes and is to be used as a guide only. Changes may be made during the development process and floorplans, dimensions, fixtures, fittings, finishes and specifications are subject to change without notice. Window placement, balcony configuration, wardrobe sizes and living areas may vary slightly within each plan type. EQUAL HOUSING OPPORTUNITY