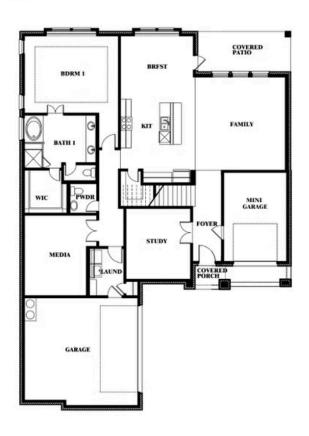

# **Spring Cress II**

**CLASSIC SERIES** 

### **VILLAGES OF HURRICANE CREEK**

809 TWIN PINE COURT, ANNA, TX 75409

**HOMES FROM** 

\$582,990

3,695

**4**BEDROOMS

3.5
BATHROOMS

**2** CAR GARAGE

## **Spring Cress II**

## **VILLAGES OF HURRICANE CREEK**

809 TWIN PINE COURT, ANNA, TX 75409