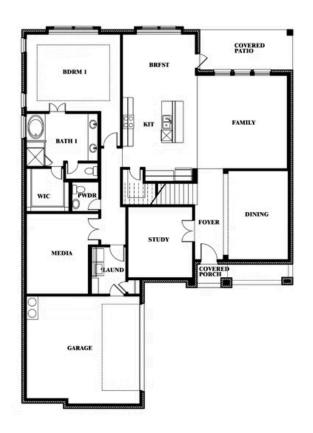

Paul Gage

CELL: (682) 410-2678 SALES OFFICE: (972) 924-8368

# **Spring Cress II**

**CLASSIC SERIES** 

### **VILLAGES OF HURRICANE CREEK**

809 TWIN PINE COURT, ANNA, TX 75409

**HOMES FROM** 

\$582,990

3,695

**4**BEDROOMS

3.5
BATHROOMS

**2** CAR GARAGE