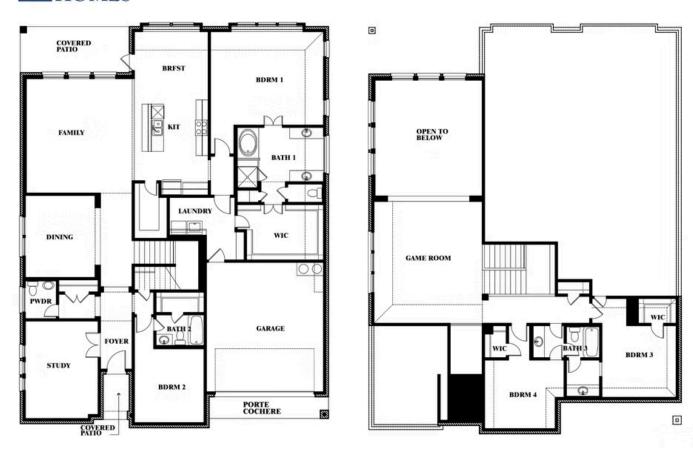

# Bellflower WEST CROSSING 809 TWIN PINE COURT, ANNA, TX 75409

**BELLFLOWER FLOOR PLAN** 