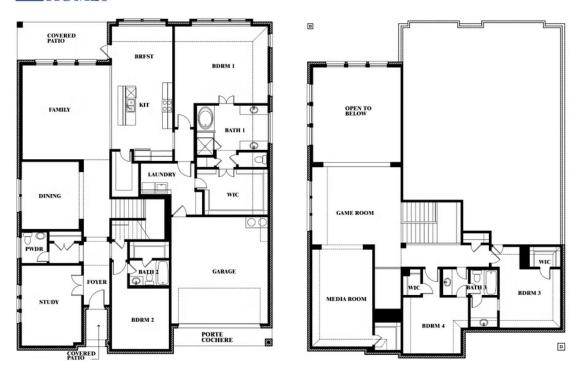

# **Bellflower II**

CLASSIC SERIES

**WEST CROSSING** 

809 TWIN PINE COURT, ANNA, TX 75409

**HOMES FROM** 

\$576,990

**3,774** SOUARE FEET

BEDROOMS

3.5
BATHROOMS

2

CAR GARAGE

**Bellflower II** 