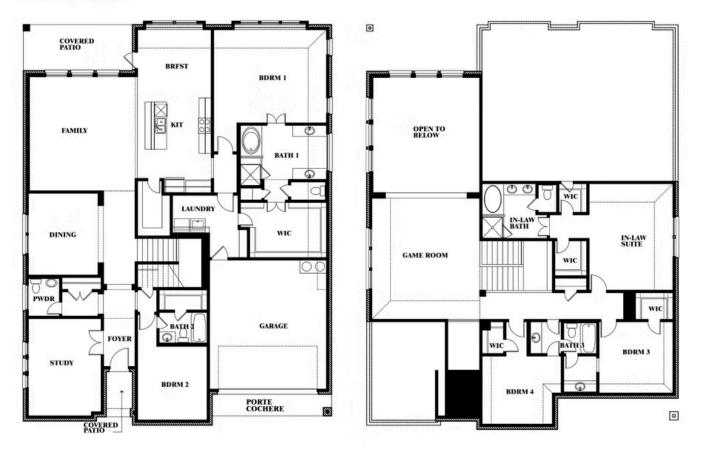

## **Bellflower III**

**BELLFLOWER III FLOOR PLAN** 

# **Bellflower III**

CLASSIC SERIES

**WEST CROSSING** 

809 TWIN PINE COURT, ANNA, TX 75409

**HOMES FROM** 

\$559,990

**3,979** SOUARE FEET

**5**BEDROOMS

4.5
BATHROOMS

2

CAR GARAGE