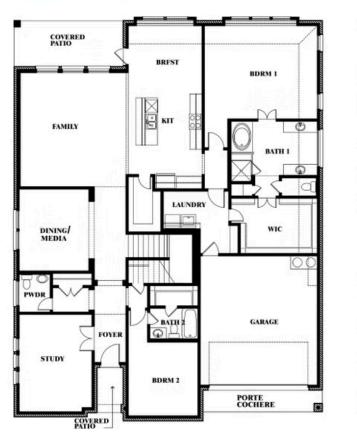

# Bellflower IV Opt. Bed 5/Bath 4 at Media

This brochure is for general informational purposes and is to be used as a guide only. Changes may be made during the development process and floorplans, dimensions, fixtures, fittings, finishes and specifications are subject to change without notice. Window placement, balcony configuration, wardrobe sizes and living areas may vary slightly within each plan type. EQUAL HOUSING OPPORTUNITY