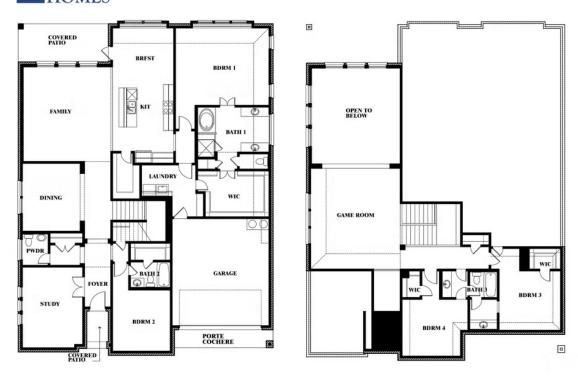

# **Bellflower**

CLASSIC SERIES

**WEST CROSSING** 

809 TWIN PINE COURT, ANNA, TX 75409

**HOMES FROM** 

\$553,990

**3,527** SOUARE FEET

BEDROOMS

3.5
BATHROOMS

2

CAR GARAGE

**Bellflower** 