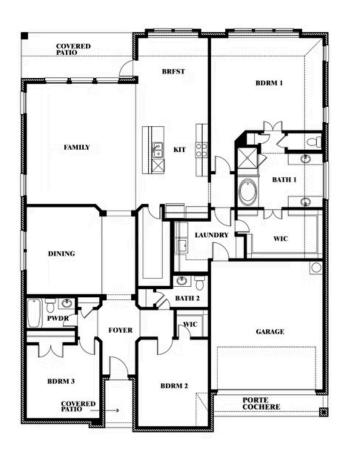

## Caraway

CLASSIC SERIES

**WEST CROSSING** 

809 TWIN PINE COURT, ANNA, TX 75409

**HOMES FROM** 

\$460,990

2,519 SOUARE FEET

BEDROOMS

2.5 BATHROOMS 2

Caraway