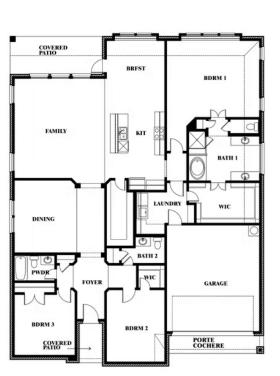

## Caraway

CLASSIC SERIES

**WEST CROSSING** 

809 TWIN PINE COURT, ANNA, TX 75409

**HOMES FROM** 

\$481,990

2,519 SOUARE FEET

**BEDROOMS** 

2.5 BATHROOMS 2

**Caraway** 