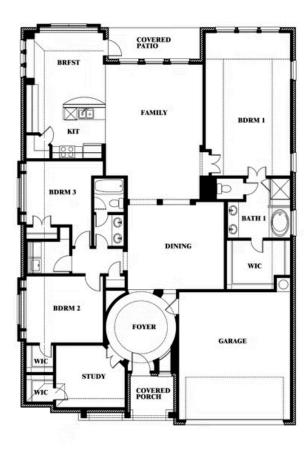

# Carolina

CLASSIC SERIES

**WEST CROSSING** 

809 TWIN PINE COURT, ANNA, TX 75409

**HOMES FROM** 

\$444,990

**2,313** SOUARE FEET

BEDROOMS

2.0
BATHROOMS

2

CAR GARAGE

Carolina