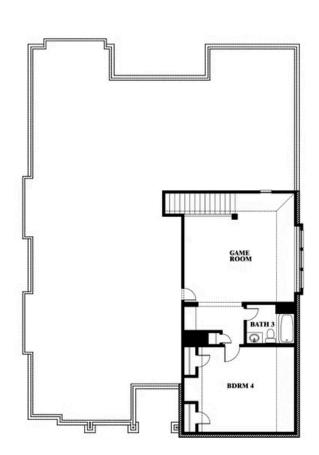

**CLASSIC SERIES** 

WEST CROSSING

809 TWIN PINE COURT, ANNA, TX 75409

COMMUNITY SALES MANAGER

Paul Gage CELL: (682) 410-2678 SALES OFFICE: (972) 924-8368

HOMES FROM \$490,990

3,06743.0SQUARE FEETBEDROOMSBATHROOMSCAR

## **Carolina III**

Paul Gage CELL: (682) 410-2678 SALES OFFICE: (972) 924-8368

WEST CROSSING 809 TWIN PINE COURT, ANNA, TX 75409

Carolina III