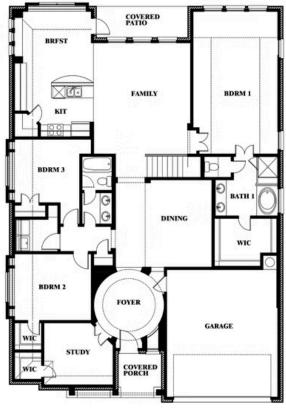

**CLASSIC SERIES** 

WEST CROSSING

809 TWIN PINE COURT, ANNA, TX 75409

COMMUNITY SALES MANAGER

Paul Gage CELL: (682) 410-2678 SALES OFFICE: (972) 924-8368

HOMES FROM \$490,990

3,06743.0SQUARE FEETBEDROOMSBATHROOMSCAR

## **Carolina III**

Paul Gage CELL: (682) 410-2678 SALES OFFICE: (972) 924-8368

WEST CROSSING 809 TWIN PINE COURT, ANNA, TX 75409

Carolina III