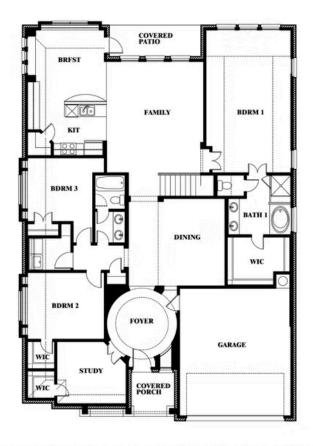

# **Carolina IV**

CLASSIC SERIES

**WEST CROSSING** 

809 TWIN PINE COURT, ANNA, TX 75409

**HOMES FROM** 

\$502,990

**3,280** SOUARE FEET

**4**BEDROOMS

3.0 BATHROOMS

2

CAR GARAGE

Carolina IV