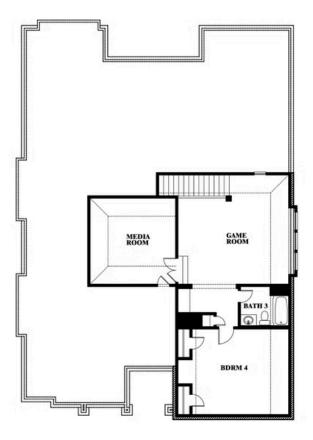

# **Carolina IV**

CLASSIC SERIES

**WEST CROSSING** 

809 TWIN PINE COURT, ANNA, TX 75409

**HOMES FROM** 

\$502,990

**3,280** SOUARE FEET

**4**BEDROOMS

3.0 BATHROOMS

2

CAR GARAGE

Carolina IV