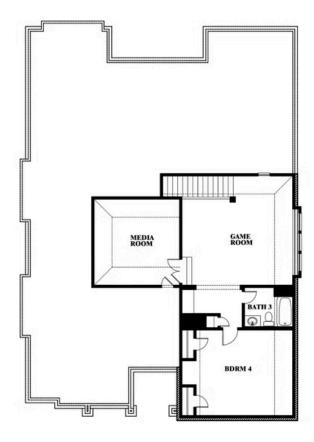

# **Carolina IV**

CLASSIC SERIES

**WEST CROSSING** 

809 TWIN PINE COURT, ANNA, TX 75409

**HOMES FROM** 

\$520,990

3,280 SOUARE FEET

BEDROOMS

3.0 **BATHROOMS**  2

Carolina IV