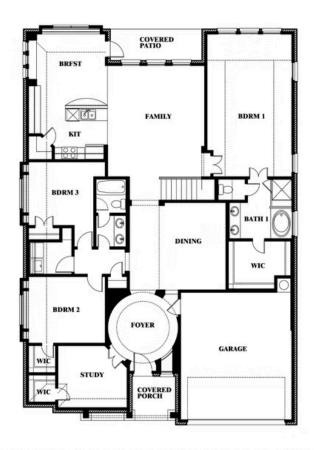

# **Carolina IV**

CLASSIC SERIES

**WEST CROSSING** 

809 TWIN PINE COURT, ANNA, TX 75409

**HOMES FROM** 

\$520,990

3,280 SOUARE FEET

BEDROOMS

3.0 **BATHROOMS**  2

Carolina IV